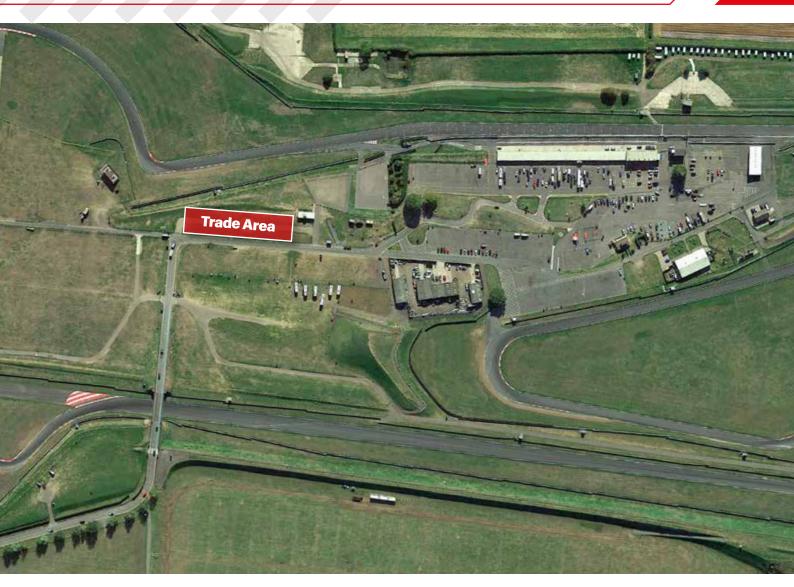

| Date                | Price per 5m frontage |
|----------------|---------------------|-----------------------|
| Brands Hatch   | Contact for details | £205                  |
| Donington Park | Contact for details | £205                  |
| Oulton Park    | Contact for details | £205                  |
| Snetterton     | Contact for details | £205                  |
| Cadwell Park   | Contact for details | £205                  |
|                |                     |                       |



8

### Trade Site Locations Brands Hatch



\*All locations are provisional and subject to change \*Staking at Brands Hatch is not permitted

www.msv.com



### **Trade Site Locations** Donington Park





### **Trade Site Locations** Oulton Park





### Trade Site Locations Snetterton





### Trade Site Locations Cadwell Park















**Brands Hatch** 

Donington Park

Oulton Park Cadwell Park

Snetterton

MotorSport Vision, MSV Centre, Brands Hatch Circuit, London Road, West Kingsdown, Sevenoaks, TN15 6FS Tel: 01474 875224 Email: tradesites@msv.com www.msv.com

MSV