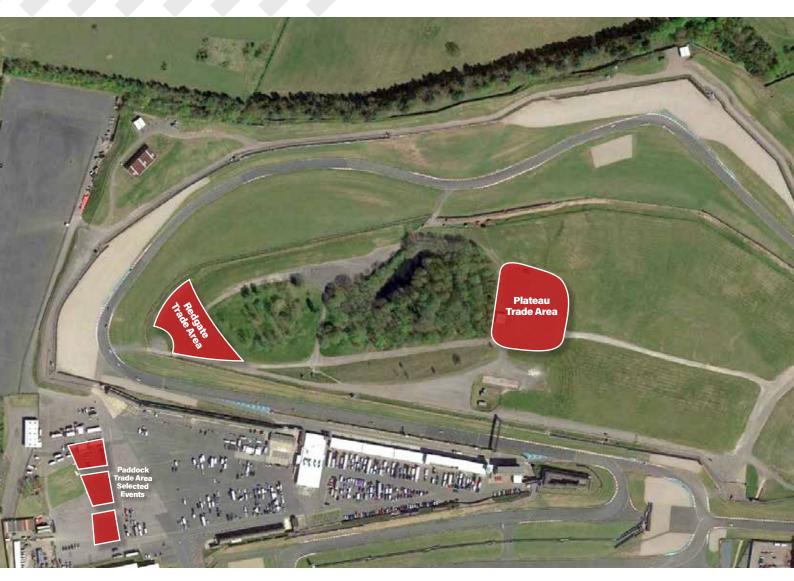

e still subject to change and prices exclude VAT.

#### **Club Events**



| Track          | Date                | Price per 5m frontage |
|----------------|---------------------|-----------------------|
| Brands Hatch   | Contact for details | £205                  |
| Donington Park | Contact for details | £205                  |
| Oulton Park    | Contact for details | £205                  |
| Snetterton     | Contact for details | £205                  |
| Cadwell Park   | Contact for details | £205                  |
|                |                     |                       |



8

### Trade Site Locations Brands Hatch



\*All locations are provisional and subject to change \*Staking at Brands Hatch is not permitted

www.msv.com



### **Trade Site Locations** Donington Park





### **Trade Site Locations** Oulton Park





### Trade Site Locations Snetterton





### Trade Site Locations Cadwell Park















**Brands Hatch** 

Donington Park

Oulton Park Cadwell Park

Snetterton

MotorSport Vision, MSV Centre, Brands Hatch Circuit, London Road, West Kingsdown, Sevenoaks, TN15 6FS Tel: 01474 875224 Email: tradesites@msv.com www.msv.com

MSV