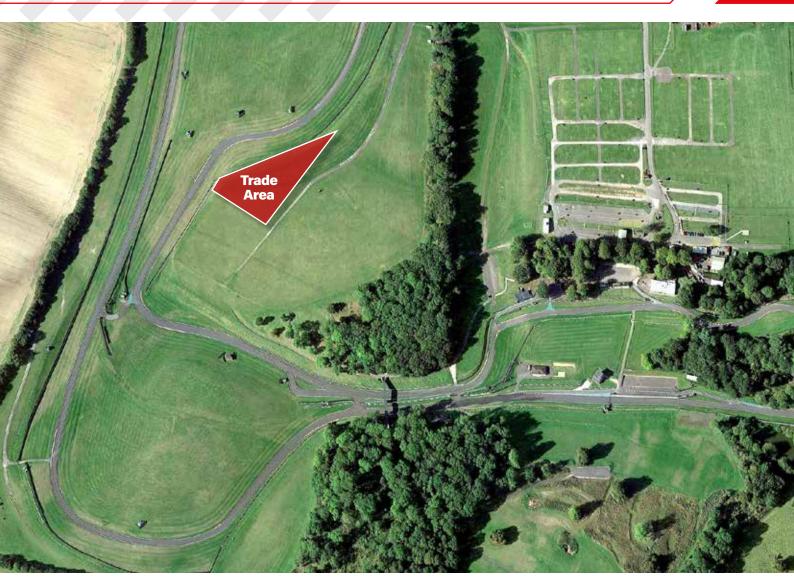

rontage |
|----------------|---------------------|-----------------------|
| Brands Hatch   | Contact for details | £205                  |
| Donington Park | Contact for details | £205                  |
| Oulton Park    | Contact for details | £205                  |
| Snetterton     | Contact for details | £205                  |
| Cadwell Park   | Contact for details | £205                  |
|                |                     |                       |



8

### Trade Site Locations Brands Hatch



\*All locations are provisional and subject to change \*Staking at Brands Hatch is not permitted

www.msv.com



### **Trade Site Locations** Donington Park





### **Trade Site Locations** Oulton Park





### Trade Site Locations Snetterton





### Trade Site Locations Cadwell Park















**Brands Hatch** 

Donington Park

Oulton Park Cadwell Park

Snetterton

MotorSport Vision, MSV Centre, Brands Hatch Circuit, London Road, West Kingsdown, Sevenoaks, TN15 6FS Tel: 01474 875224 Email: tradesites@msv.com www.msv.com

MSV